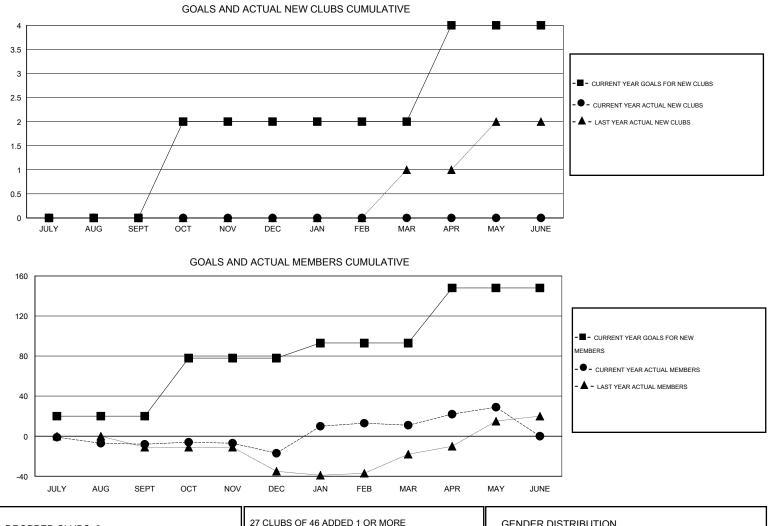

## GMT: MIKLOS HORVATH

| LOCATION H | IUNGARY |
|------------|---------|
|------------|---------|

| Clubs                      |                  |           |                  | Members               |                            |                    |                                     |                    |                  |
|----------------------------|------------------|-----------|------------------|-----------------------|----------------------------|--------------------|-------------------------------------|--------------------|------------------|
| RESULTS FOR 2014-2015      |                  |           |                  | RESULTS FOR 2014-2015 |                            |                    |                                     |                    |                  |
| QUARTER                    | NEW CLUB<br>GOAL | NEW CLUBS | DROPPED<br>CLUBS | NET<br>GAIN/LOSS      | QUARTER                    | NEW MEMBER<br>GOAL | CHARTER AND<br>NEW MEMBERS<br>ADDED | DROPPED<br>MEMBERS | NET<br>GAIN/LOSS |
| JULY/AUG/SEPT              | 0                | 0         | 0<br>0           | 0<br>0                | JULY/AUG/SEPT              | 20<br>58           | 18<br>8                             | 26<br>17           | -8<br>-9         |
| OCT/NOV/DEC<br>JAN/FEB/MAR | 0                | 0         | 0                | 0                     | OCT/NOV/DEC<br>JAN/FEB/MAR | 15                 | 36                                  | 8                  | 28               |
| APR/MAY/JUNE               | 2                | 0         | 0                | 0                     | APR/MAY/JUNE               | 55                 | 34                                  | 16                 | 18               |